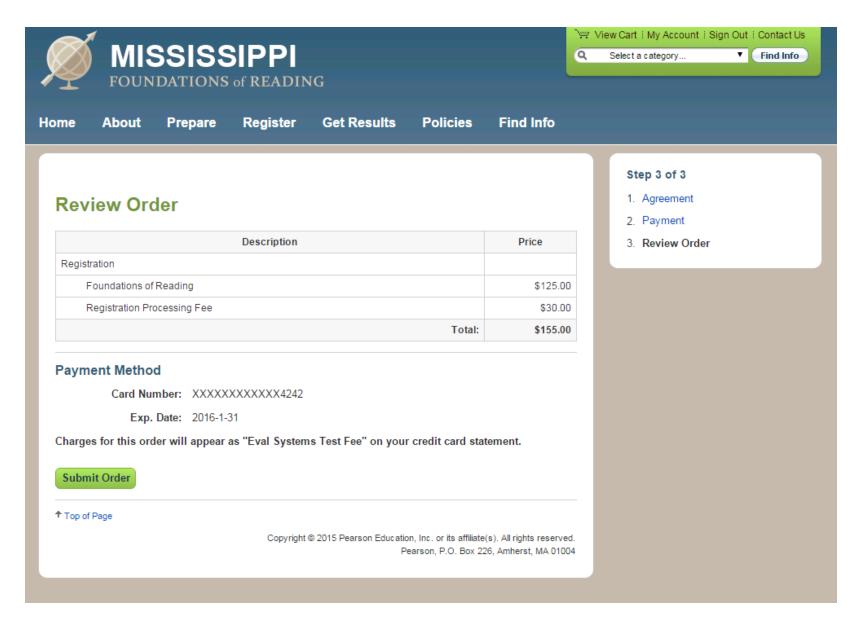

Candidates can now review their registration.

Next, they will review their Registration and Check Out.

Candidates must agree to the rules and policies that apply to the Foundations of Reading test before completing their registration.

On the next screen, candidates will acknowledge the withdrawal/refund policy, and then enter their payment information.

Candidates will now review and submit their registration.

Now candidates can schedule their test.