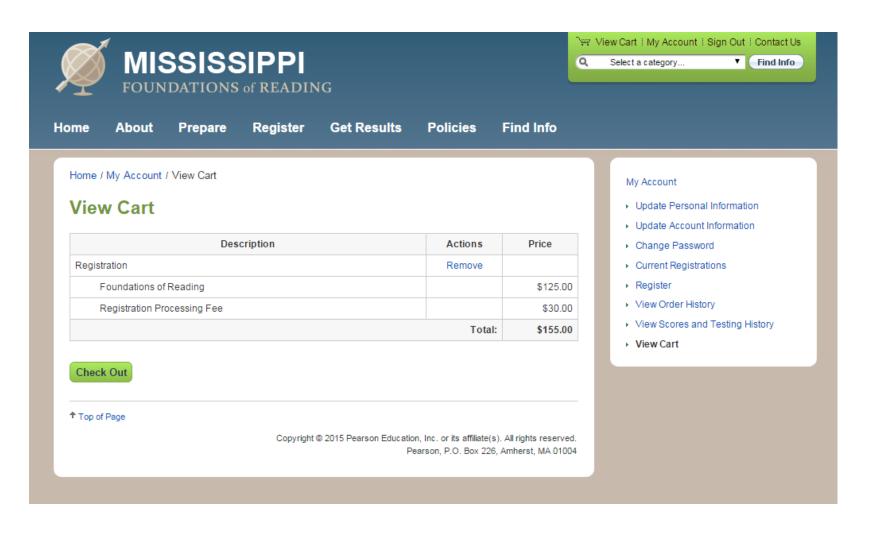

Candidates can now review their registration.

Next, they will review their Registration and Check Out.

Candidates must agree to the rules and policies that apply to the Foundations of Reading test before completing their registration.

On the next screen, candidates will acknowledge the withdrawal/refund policy, and then enter their payment information.

Candidates will now review and submit their registration.

Now candidates can schedule their test.