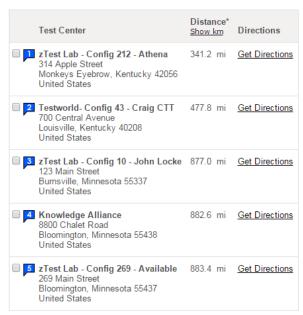

You can select up to three test centers to compare availability.

Candidates can select up to three different test centers to compare availability.