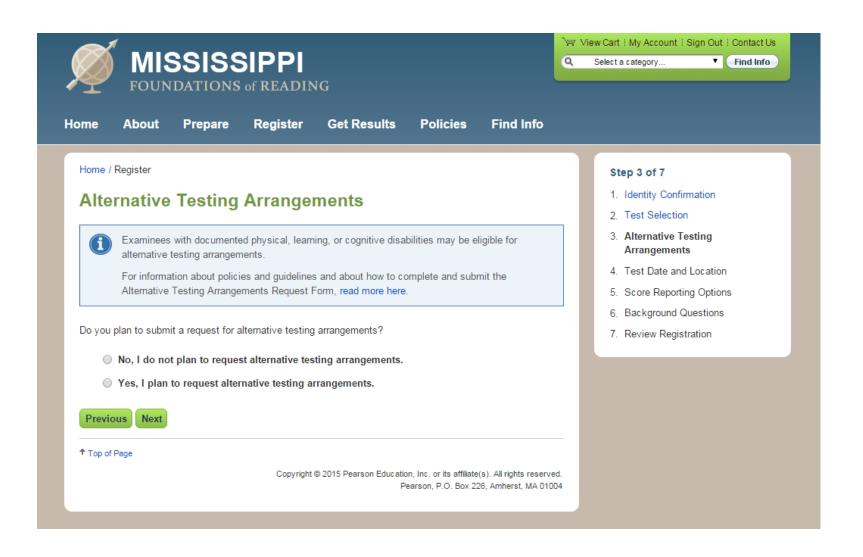

Candidates must indicate they are signing up for Foundations of Reading and select "add".

On the next screen, candidates have the option to request Alternative Testing Arrangements.

Candidates must complete the registration and payment process before they can select a test date and testing time.