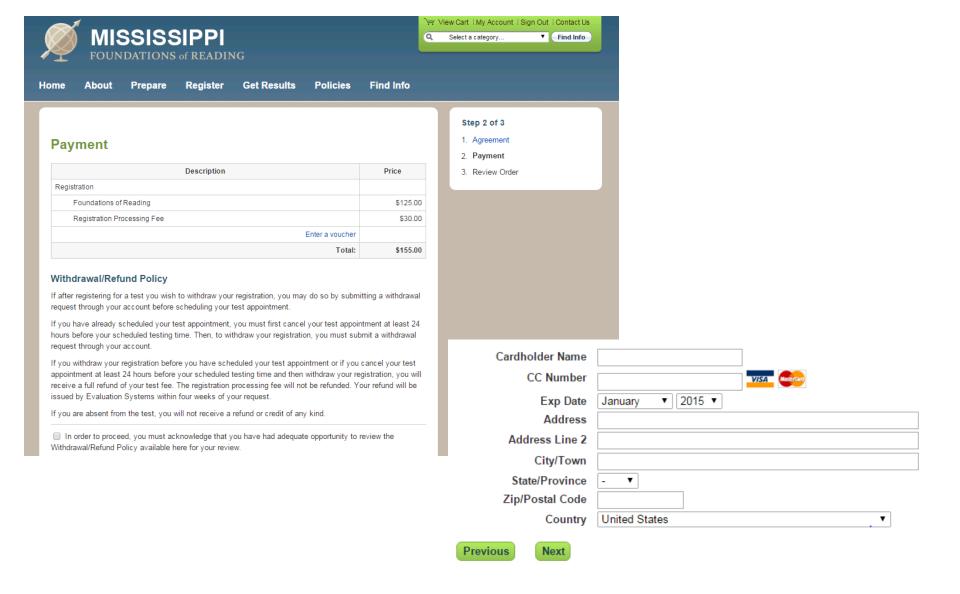

On the next screen, candidates will acknowledge the withdrawal/refund policy, and then enter their payment information.

Candidates will now review and submit their registration.

Now candidates can schedule their test.