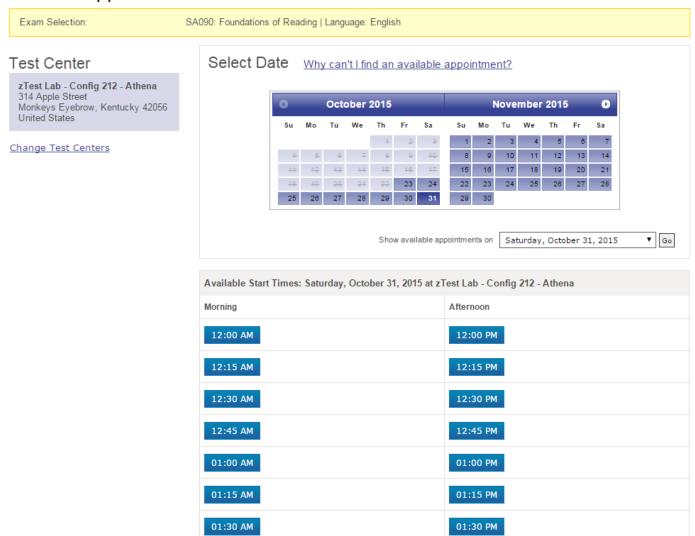

# Choose Appointment

Signed In as: Erica Lukes NES ID: 70242210

Exam Selection:

SA090: Foundations of Reading | Language: English

Test Center

zTest Lab - Config 212 - Athena

314 Apple Street Monkeys Eyebrow, Kentucky 42056 United States

Change Test Centers

Select a date on the calendar to see available appointments.

Previous

Candidates can select the date on which they would like to test.

Once candidates have selected a test date, they will be given a list of available test times.