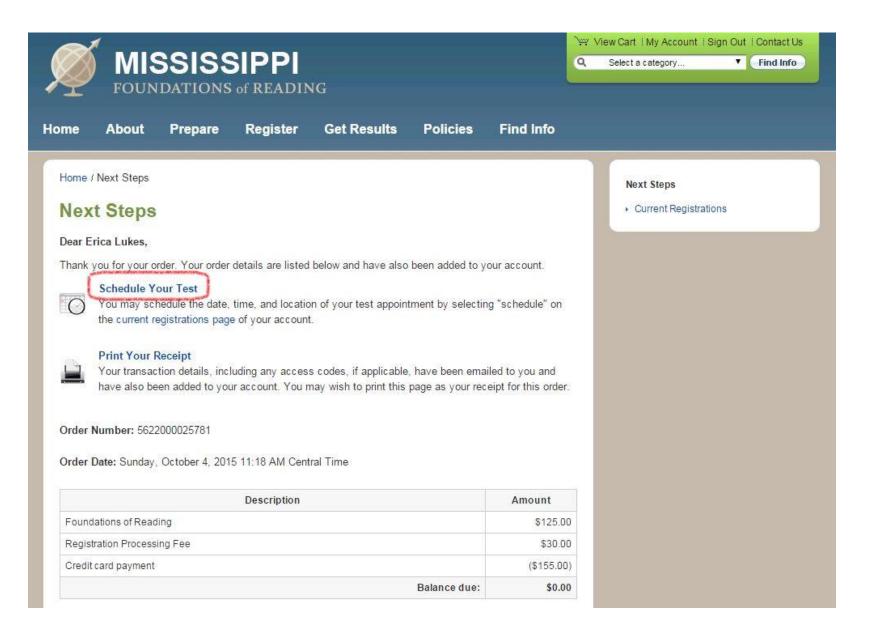

On the next screen, candidates will acknowledge the withdrawal/refund policy, and then enter their payment information.

Candidates will now review and submit their registration.

Now candidates can schedule their test.

Schedule this Exam

Copyright @ 1996-2015 Pearson Education, Inc. or its affiliate(s). All rights reserved. Terms | Privacy | Contact

Candidates will be redirected to the Pearson VUE site to schedule their exam.