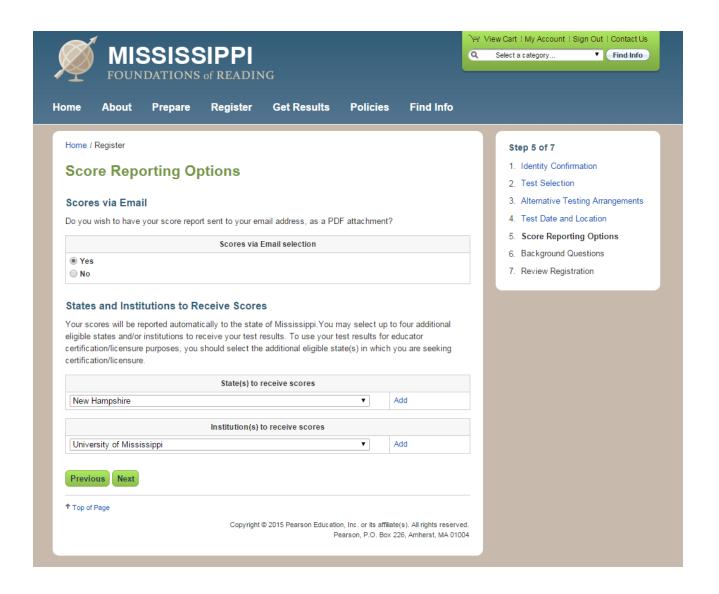

On the next page, candidates can opt to receive their score report via e-mail. They can also designate a specific institution and other Foundations of Reading states to receive their scores.

The next few screens will require candidates to answer several background questions.