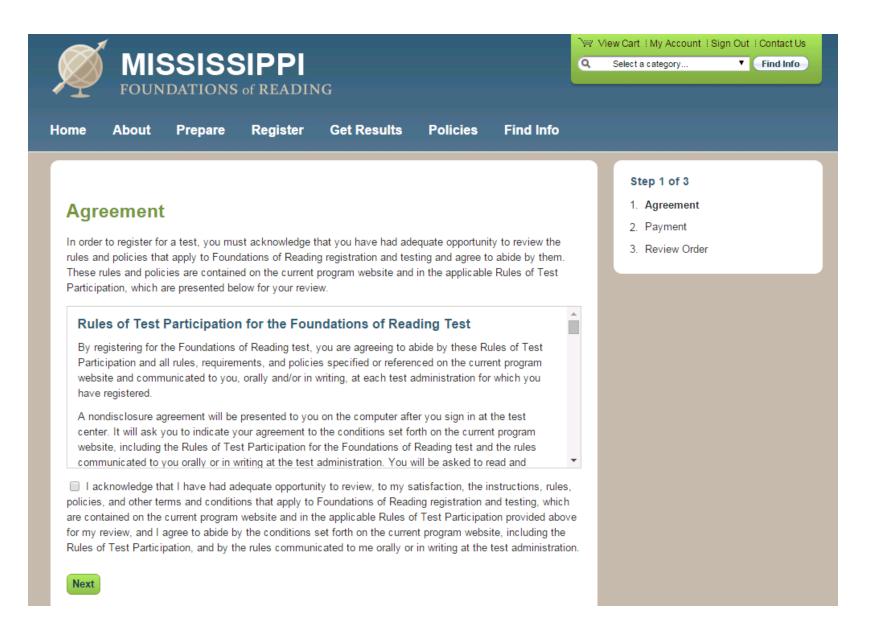

Candidates can now review their registration.

Next, they will review their Registration and Check Out.

Candidates must agree to the rules and policies that apply to the Foundations of Reading test before completing their registration.