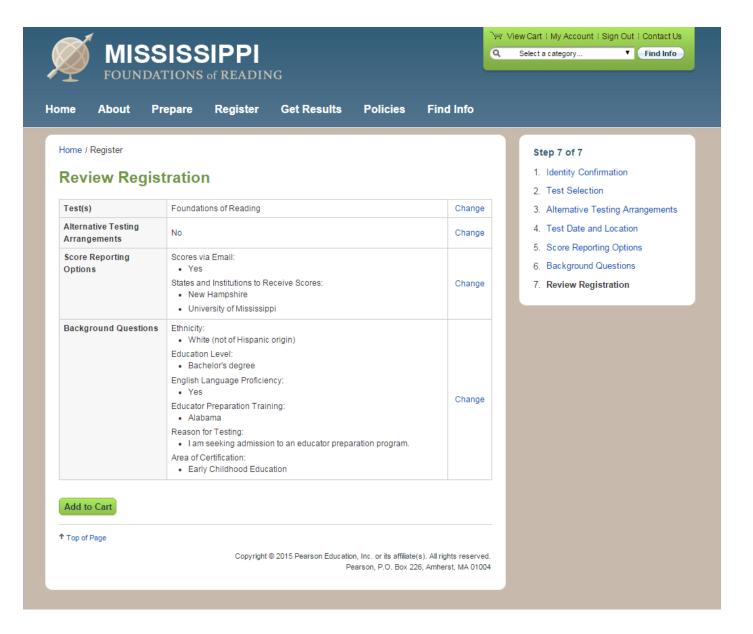

Candidates can now review their registration.

Next, they will review their Registration and Check Out.

Candidates must agree to the rules and policies that apply to the Foundations of Reading test before completing their registration.