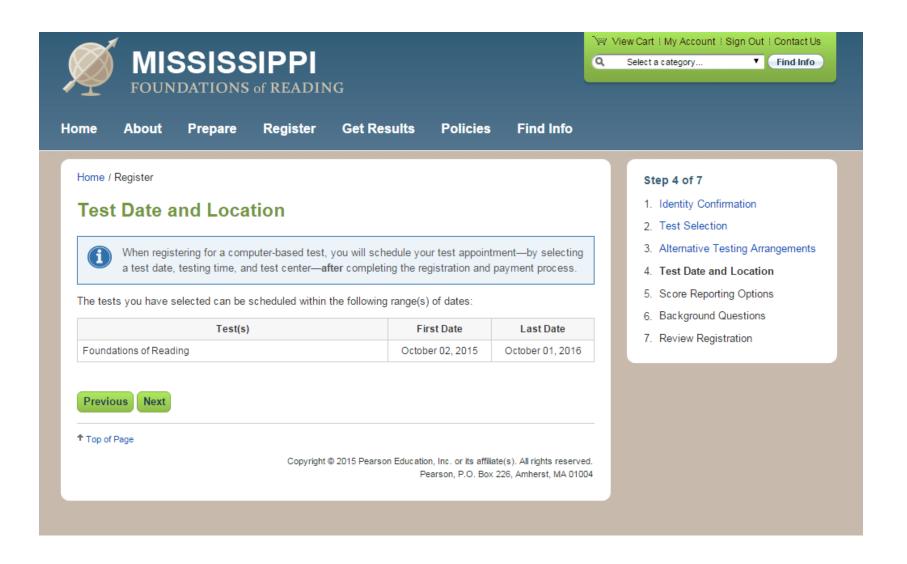

Candidates must indicate they are signing up for Foundations of Reading and select "add".

On the next screen, candidates have the option to request Alternative Testing Arrangements.

Candidates must complete the registration and payment process before they can select a test date and testing time.