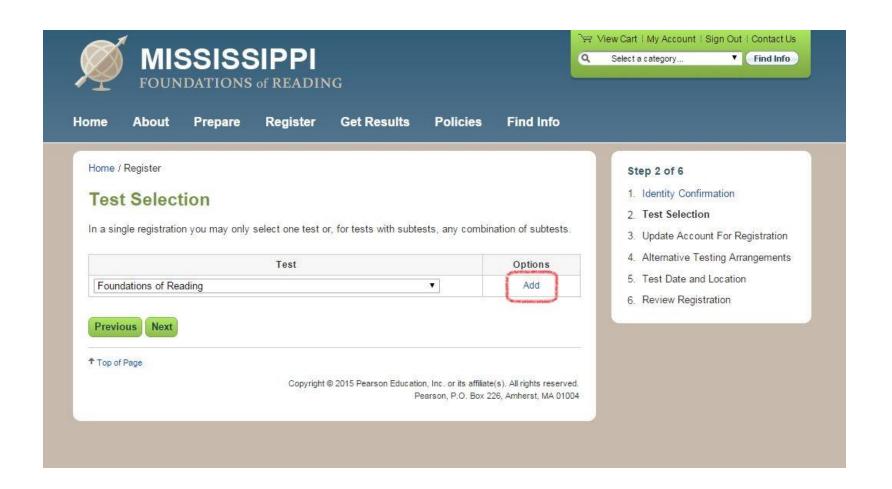

Candidates must indicate they are signing up for Foundations of Reading and select "add".

On the next screen, candidates have the option to request Alternative Testing Arrangements.

Candidates must complete the registration and payment process before they can select a test date and testing time.