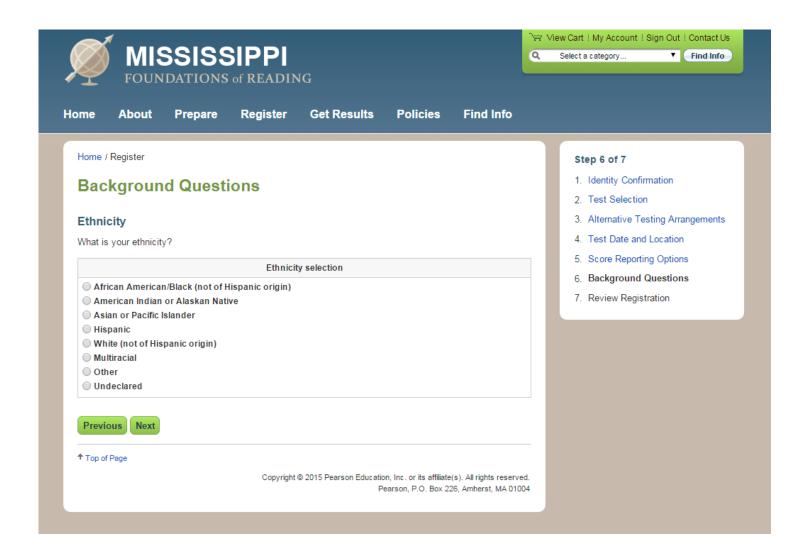

On the next page, candidates can opt to receive their score report via e-mail. They can also designate a specific institution and other Foundations of Reading states to receive their scores.

The next few screens will require candidates to answer several background questions.